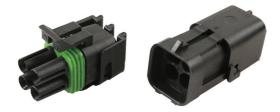

## **Automotive Electrical Delphi Connector Kit 4 Pin Square**

Weatherproof connectors are used to protect cable connections against the elements. To be used on 1.5mm² - 2.5mm² cable. These weatherproof connectors are used on sensors, light bars, head lights, electric windows and most under the bonnet applications. By crimping the green seal onto the non-insulated terminal and cable then clicking the terminal into the housing this then creates the seal. For the perfect crimp our Laser Part No. 7248 needs to be used. The ratchet crimp has unique wide stepped jaws which unlike other tools crimps the terminal and seal without crushing the terminal out of shape. Not only does the tool crimp the large lugs around the seal and cable but it crimps the two smaller lugs around the cable to give a tidy professional crimp. Our crimp tool Part No. 7248 also comes with a terminal removal tool.

## **Additional Information**

- · Delphi Weatherproof Connectors.
- Contains 1 X Male 4 Pin Square Connector, 1 x Female 4 Pin Square Connector,
- 4 x male terminals, 4 x female terminals & 8 x green seals.
- · Supplied in a blister pack.
- Included in the Connect assorted Delphi weatherproof connector repair kit, Part No. 37325.