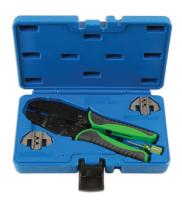

## Crimping Kit for Delphi Weatherproof Kit | 7248

- H6 Die to suit AWG 22/20-18 Cable size: 0.35-0.5mm² 0.8mm².
- H7 Die to suit AWG 16-14/12 Cable size: 1.0-2.0mm<sup>2</sup> 3.0mm<sup>2</sup>.
- · Soft grip handles.
- · Supplied with terminal removal tool.
- For use with Connect Consumable products Part Nos: 37325, 37332, 37333 and 37334.