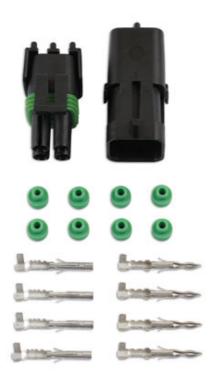

## **Automotive Electrical Delphi Connector Kit 4 Pin Square**

Weatherproof connectors are used to protect cable connections against the elements. To be used on 1.5mm² - 2.5mm² cable. These weatherproof connectors are used on sensors, light bars, head lights, electric windows and most under the bonnet applications. By crimping the green seal onto the non-insulated terminal and cable then clicking the terminal into the housing this then creates the seal. For the perfect crimp our Laser Part No. 7248 needs to be used. The ratchet crimp has unique wide stepped jaws which unlike other tools crimps the terminal and seal without crushing the terminal out of shape. Not only does the tool crimp the large lugs around the seal and cable but it crimps the two smaller lugs around the cable to give a tidy professional crimp. Our crimp tool Part No. 7248 also comes with a terminal removal tool.

## **Additional Information**

- · Delphi Weatherproof Connectors.
- Contains 1 X Male 4 Pin Square Connector, 1 x Female 4 Pin Square Connector,
- 4 x male terminals, 4 x female terminals & 8 x green seals.
- · Supplied in a blister pack.
- Included in the Connect assorted Delphi weatherproof connector repair kit, Part No. 37325.